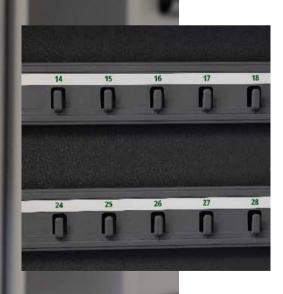

### **Versatility**

- Range of 4 economical key safes to store 38, 64, 100, 200 keys
- Ideal for use in car showrooms, garages, universities, schools and large commercial sites
- 5mm solid steel door and 2mm steel body
- Electronic PIN code, 4 6 digit user code options
- Supplied with emergency override keys in case of lock out
- Height adjustable numbered key racks
- Prepared for wall mounting or floor
- · Built in shock and tilt allarm
- 4xAA Batteries supplied