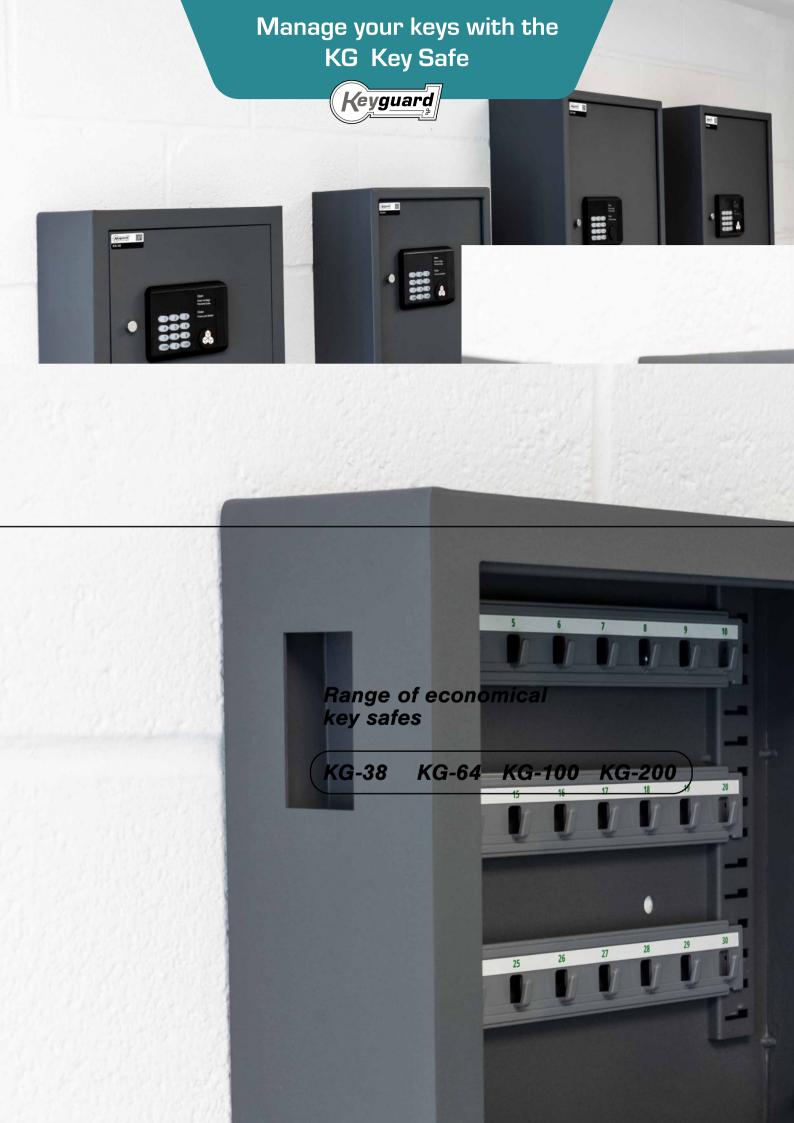

### **Versatility**

- Range of 4 economical key safes to store 38, 64, 100, 200 keys
- Ideal for use in car showrooms, garages, universities, schools and large commercial sites
- 5mm solid steel door and 2mm steel body
- Electronic PIN code, 4 6 digit user code options
- Supplied with emergency override keys in case of lock out
- Height adjustable numbered key racks
- Prepared for wall mounting or floor
- · Built in shock and tilt allarm
- 4xAA Batteries supplied

### LIGHT BLUE BACKLIT KEYPAD

5mm Solid steel door and 2mm steel body

KG - 38 Keys KG - 64 Keys KG - 100 Keys KG - 200 Keys