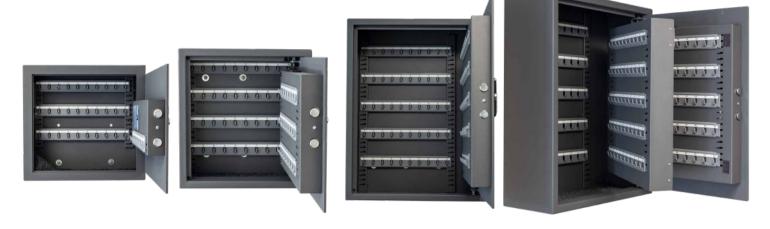

### **Versatility**

- Range of 4 economical key safes to store 38, 64, 100, 200 keys
- Ideal for use in car showrooms, garages, universities, schools and large commercial sites
- 5mm solid steel door and 2mm steel body
- Electronic PIN code, 4 6 digit user code options
- Supplied with emergency override keys in case of lock out
- Height adjustable numbered key racks
- Prepared for wall mounting or floor
- · Built in shock and tilt allarm
- 4xAA Batteries supplied

### LIGHT BLUE BACKLIT KEYPAD

5mm Solid steel door and 2mm steel body

KG - 38 Keys KG - 64 Keys KG - 100 Keys KG - 200 Keys