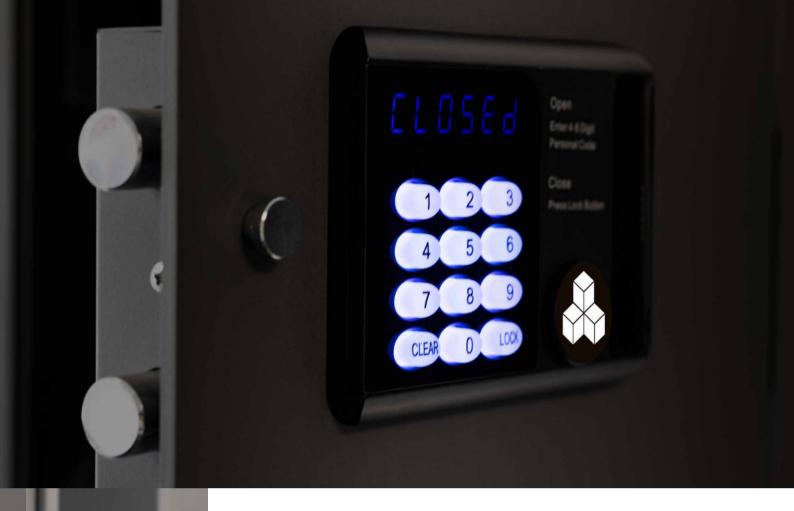

### **Versatility**

- Range of 4 economical key safes to store 38, 64, 100, 200 keys
- Ideal for use in car showrooms, garages, universities, schools and large commercial sites
- 5mm solid steel door and 2mm steel body
- Electronic PIN code, 4 6 digit user code options
- Supplied with emergency override keys in case of lock out
- Height adjustable numbered key racks
- Prepared for wall mounting or floor
- · Built in shock and tilt allarm
- 4xAA Batteries supplied